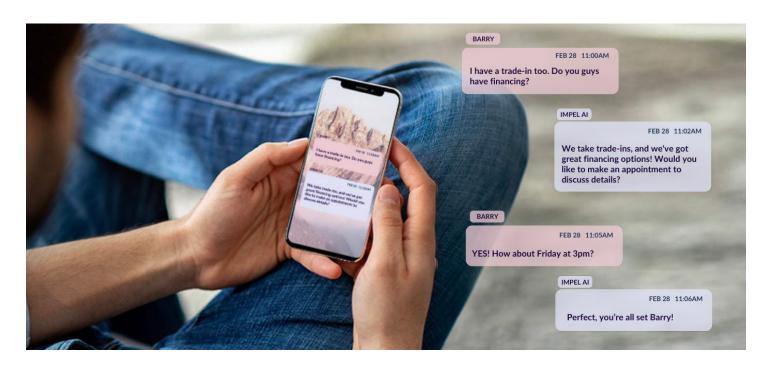

## Turn shoppers into buyers with the auto industry's most advanced generative AI chat solution

Powered by state-of-the-art generative conversational AI technology and automotive-specific large language models, Chat AI is designed to turn vehicle shoppers into buyers. Chat AI's personalized, VIN-specific conversations and interactive content pre-qualify more customers without human intervention, lowering abandon rates and reducing the need to rescue chats. That means more appointments and more productive personnel. This is what next-generation chat looks like.

## **Greater operational efficiency** with less human intervention

- » Delivers immediate responses and humanlike, highly engaging conversations
- » Answers complex inventory, financing, trade-in, and service inquiries
- » Schedules appointments right within the chat—and directly to your CRM
- » Full set of customization options to support dealership business practices and OEM brand standards